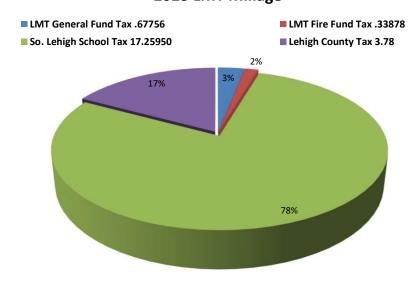

# 2023 LMT Millage

|                   |                                                                                                                                                            |                     | 01/01/23-<br>10/17/23   | 2023                    | 2023                    | 2024                    |
|-------------------|------------------------------------------------------------------------------------------------------------------------------------------------------------|---------------------|-------------------------|-------------------------|-------------------------|-------------------------|
|                   |                                                                                                                                                            | _                   | Actual                  | Expected                | Budget                  | Budget                  |
|                   | 320 322 LICENSES AND PERMITS                                                                                                                               |                     |                         |                         |                         |                         |
| 320.01            | Street Poles Permits                                                                                                                                       | \$                  | -                       | -                       | 1                       | 1                       |
| 321.80            | Cable TV Franchise  Cable TV Franchise fees have been relatively stable for the last three years.                                                          | \$ _<br>Subtotal \$ | 49,119<br><b>49,119</b> | 49,119<br><b>49,119</b> | 51,000<br><b>51,001</b> | 51,000<br><b>51,001</b> |
|                   | 331 332FINES AND FORFEITS                                                                                                                                  |                     |                         |                         |                         |                         |
| 330.01            | Vehicle Code Violations - State                                                                                                                            | \$                  | -                       | -                       | -                       | -                       |
| 330.02            | <b>Veh. Code Violations - Dist Just</b> Budget estimate for vehicle violations in the township                                                             | \$                  | -                       | -                       | 250                     | 250                     |
| 330.03            | Other Violations Budget estimate for non-traffic violations                                                                                                | \$                  | 180                     | 275                     | 500                     | 500                     |
|                   | •                                                                                                                                                          | Subtotal \$         | 180                     | 275                     | 750                     | 750                     |
|                   | 341 INTEREST EARNINGS                                                                                                                                      |                     |                         |                         |                         |                         |
| 341.01            | Interest - Checking - Effective 02/14/2023 the current Embassy Bank Checking interest rate was increased from 00.200% to 1.000%.                           | \$                  | 10,319                  | 16,619                  | 2,400                   | 12,000                  |
| 341.02-<br>341.03 | Interest - Savings, CDs - Effective 02/14/2023 the current Embassy Bank Savings interest rate was in from 0.200% to 1.982%.                                | creased<br>\$       | -                       | -                       | 14                      | 70                      |
| 341.04            | Dividends - PLGIT                                                                                                                                          | \$                  | 6,946                   | 13,096                  | 5,660                   | 5,660                   |
|                   |                                                                                                                                                            | Subtotal \$         | 17,265                  | 29,715                  | 8,074                   | 17,730                  |
|                   | PLGIT Summary - PLGIT-Class Liquid Seven Day Yield 07/31/23 rate 5 PLGIT Summary - PLGIT/PRIME Liquid Seven Day Yield 07/31/23 rate                        |                     | 405.444                 |                         | Value @ Maturity        |                         |
|                   | General Fund-PLGIT TERM Matures 10/18/2024 @5.84%                                                                                                          |                     | \$ 105,444              |                         | \$ 111,568              |                         |
|                   | 355 357SHARED REVENUES, ENTITLEMENTS & SHARED PAYMEN                                                                                                       | ITS                 |                         |                         |                         |                         |
| 355.01            | Public Utility Realty Tax                                                                                                                                  | \$                  | 1,257                   | 1,692                   | 1,250                   | 1,250                   |
| 355.06            | State - Aid Pension  Monies received from the State in October to fund township's pension costs.  Calculated at approximately 6% of prior year's salaries. | \$                  | 24,283                  | 24,283                  | 25,880                  | 25,433                  |
| 355.08            | Alcoholic Beverage License                                                                                                                                 | \$                  | -                       | 200                     | 200                     | 200                     |
| 357.99            | Act 515 Breach from County                                                                                                                                 | \$                  | -                       | -                       | 1                       | 1                       |
| 357.99            | Other Local Govt. Income                                                                                                                                   | \$_                 | -                       | -                       | -                       |                         |
|                   |                                                                                                                                                            | Subtotal \$         | 25,540                  | 26,175                  | 27,331                  | 26,884                  |